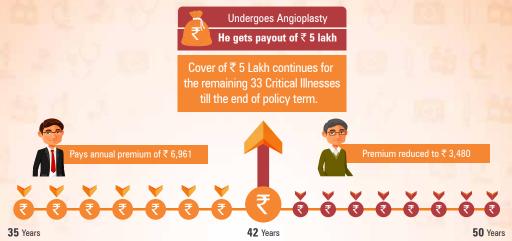

Please read the definitions and exclusions mentioned in the ICICI Pru iProtect Smart product brochure.

\*The CI Benefit for Angioplasty is subject to a maximum of ₹ 5,00,000. On payment of Angioplasty, if the CI Benefit is more than ₹ 5,00,000 the policy will continue for other CIs with CI Benefit reduced by Angioplasty payout and correspondingly Life cover reduced by the same amount. The future premiums payable for the residual CI Benefit and correspondingly reduced Life Cover will reduce proportionately.

### Illustration

Anil is a 35 years old project manager in an IT company. He wants to ensure that his savings are protected from medical expenses if he were to suffer from a critical illness. Therefore, he chooses ICICI Prudential Smart Health Cover with ICICI Pru iProtect Smart which provides him a CI cover of ₹10 lakh, for a term of 15 years.