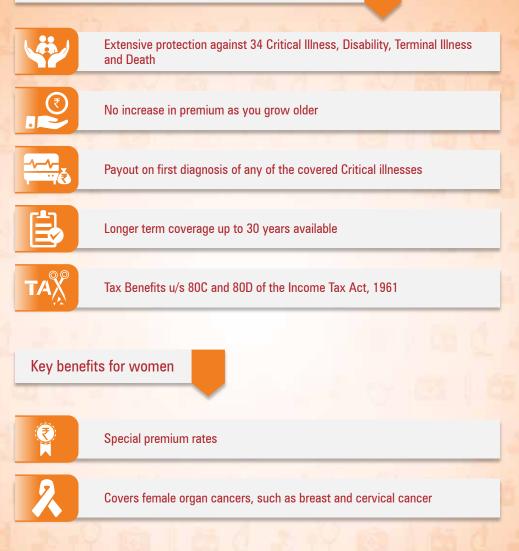

Keeping this in mind, we present "ICICI Prudential Smart Health Cover with ICICI Pru iProtect Smart", which provides extensive protection against 34 Critical Illnesses, disability, death and terminal illness.

# Key benefits of ICICI Prudential Smart Health Cover with ICICI Pru iProtect Smart