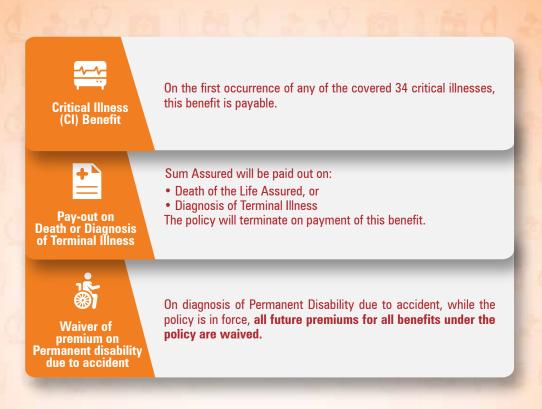

# Key benefits of ICICI Prudential Smart Health Cover with ICICI Pru iProtect Smart

## Benefits in detail

| Covered Critical Illnesses |                                               |                           |  |  |  |  |  |  |  |
|----------------------------|-----------------------------------------------|---------------------------|--|--|--|--|--|--|--|
| Sr. No.                    | Critical Illness                              | Categories                |  |  |  |  |  |  |  |
| 1                          | Cancer of specified severity                  | Cancer                    |  |  |  |  |  |  |  |
| 2                          | Angioplasty*                                  |                           |  |  |  |  |  |  |  |
| 3                          | Heart Attack                                  |                           |  |  |  |  |  |  |  |
| 4                          | Heart Valve Surgery                           | Heart and                 |  |  |  |  |  |  |  |
| 5                          | Surgery to aorta                              | Artery Benefit            |  |  |  |  |  |  |  |
| 6                          | Cardiomyopathy                                |                           |  |  |  |  |  |  |  |
| 7                          | Primary Pulmonary hypertension                |                           |  |  |  |  |  |  |  |
| 8                          | CABG                                          |                           |  |  |  |  |  |  |  |
| 9                          | Blindness                                     |                           |  |  |  |  |  |  |  |
| 10                         | Chronic Lung Disease                          | Majar Organ               |  |  |  |  |  |  |  |
| 11                         | Chronic liver disease                         | Major Organ<br>Benefit    |  |  |  |  |  |  |  |
| 12                         | Kidney Failure                                | Denent                    |  |  |  |  |  |  |  |
| 13                         | Major Organ/ Bone Marrow Transplant           |                           |  |  |  |  |  |  |  |
| 14                         | Apallic Syndrome                              |                           |  |  |  |  |  |  |  |
| 15                         | Benign Brain Tumour                           |                           |  |  |  |  |  |  |  |
| 16                         | Brain Surgery                                 |                           |  |  |  |  |  |  |  |
| 17                         | Coma                                          |                           |  |  |  |  |  |  |  |
| 18                         | Major Head Trauma                             |                           |  |  |  |  |  |  |  |
| 19                         | Permanent Paralysis of Limbs                  | Brain and                 |  |  |  |  |  |  |  |
| 20                         | Stroke resulting in permanent symptoms        | Nervous System<br>Benefit |  |  |  |  |  |  |  |
| 21                         | Alzheimer's Disease                           |                           |  |  |  |  |  |  |  |
| 22                         | Motor Neurone Disease with Permanent Symptoms |                           |  |  |  |  |  |  |  |
| 23                         | Multiple Sclerosis with Persisting Symptoms   |                           |  |  |  |  |  |  |  |
| 24                         | Muscular Dystrophy                            |                           |  |  |  |  |  |  |  |
| 25                         | Parkinson's Disease                           |                           |  |  |  |  |  |  |  |
| 26                         | Poliomyelitis                                 |                           |  |  |  |  |  |  |  |
| 27                         | Loss of Independent Existence                 |                           |  |  |  |  |  |  |  |
| 28                         | Loss of Limbs                                 |                           |  |  |  |  |  |  |  |
| 29                         | Deafness                                      |                           |  |  |  |  |  |  |  |
| 30                         | Loss of Speech                                | Others                    |  |  |  |  |  |  |  |
| 31                         | Medullary Cystic Disease                      |                           |  |  |  |  |  |  |  |
| 32                         | Systematic lupus Eryth. w. Renal Involvement  |                           |  |  |  |  |  |  |  |
| 33                         | Major Burns                                   |                           |  |  |  |  |  |  |  |
| 34                         | Aplastic Anaemia                              |                           |  |  |  |  |  |  |  |

Please read the definitions and exclusions mentioned in the ICICI Pru iProtect Smart product brochure.

\*The CI Benefit for Angioplasty is subject to a maximum of ₹ 5,00,000. On payment of Angioplasty, if the CI Benefit is more than ₹ 5,00,000 the policy will continue for other CIs with CI Benefit reduced by Angioplasty payout and correspondingly Life cover reduced by the same amount. The future premiums payable for the residual CI Benefit and correspondingly reduced Life Cover will reduce proportionately.